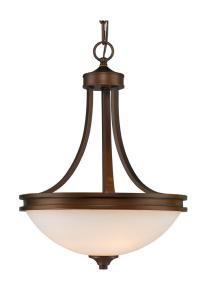

## HIDALGO OP 1051-3P SBZ-OP

UPC: 844375028791 3 Light Pendant

In the Hidalgo collection, an unmistakable Spanish influence meets modern sensibilities for an ideal complement to the transitional home. The Opal Glass is coupled with a warm Sovereign Bronze finish that complements both contemporary and rustic decors. The collection boasts a decidedly rugged charm. This 3 light pendant provides a glowing presence and brings a high and diffuse light to task areas.

| Fixture Finish:              | Sovereign Bronze     |                     |
|------------------------------|----------------------|---------------------|
| Glass/Shade Finish:          | Opal Glass           |                     |
| Materials:                   | Steel, Glass, Resin  |                     |
| Fixture Width:               | 16"                  | 40.64cm             |
| Fixture Height:              | 21.75"               | 55.25cm             |
| Fixture Extension            |                      |                     |
| Glass Diameter:              | 15.25"               | 38.74cm             |
| Glass Height:                | 4.25"                | 10.8cm              |
| Canopy Backplate Dimensions: | 5"Dia x 0.75"E       | 12.7cmDia x 1.91cmE |
| Chain:                       | 6'                   | 1.83m               |
| Rod:                         | N/A                  | N/A                 |
| Wire:                        | 10'                  | 3.048m              |
| Bulb Type:                   | Incandescent, Type A | No                  |
| Wattage:                     | 3 x 100W(M)          |                     |
| Voltage:                     | 110V                 |                     |
| Install Position:            |                      |                     |
| Approved Location:           | Dry Location         |                     |
| Safety Rating:               | UL,CUL               |                     |